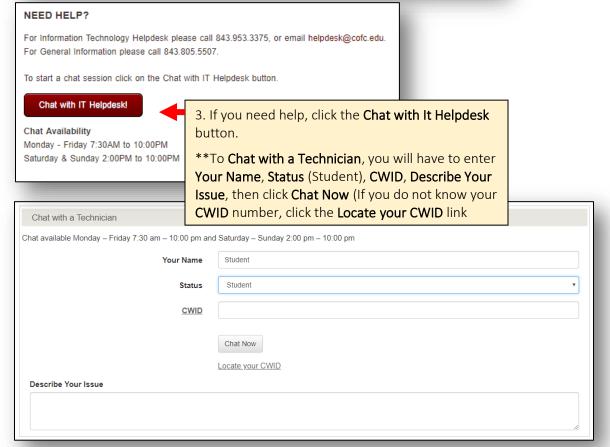

## For Students:

If your account has been disabled or "locked due to inactivity", you will need to contact the Helpdesk (843.953.3375, option 3) to have your account activated or you can visit the Information Desk in the Addlestone Library or contact the support desk in the Education Center Atrium.