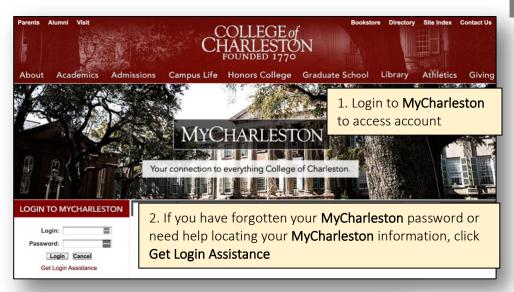

## **How to Access MyCharleston**

**Note: MyCharleston** is your secure gateway to the College's online services. Applicants, students, faculty, staff, and alumni can access and manage academic and administrative information and services quickly and easily.

## Accessing MyCharleston:

To access the website, enter the address: <a href="https://my.cofc.edu">https://my.cofc.edu</a>