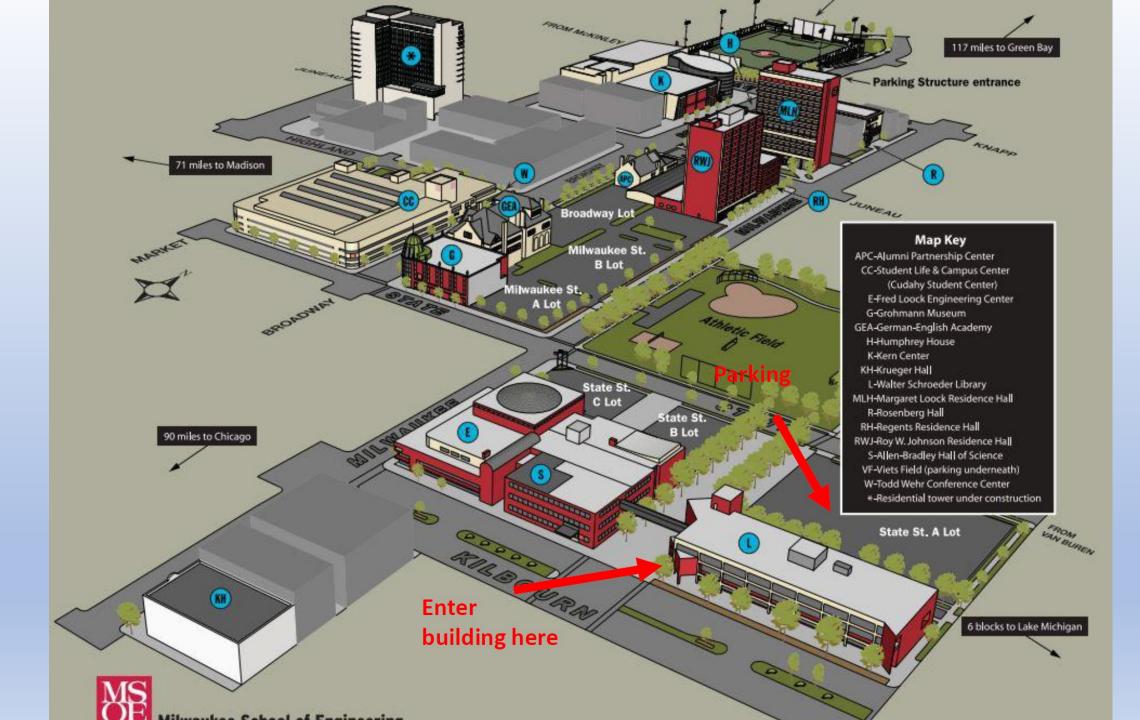

## Schroeder Conference Room

500 E Kilbourn Ave, Milwaukee, WI 53202

WebEx: (414) 221-8000

Access Code: 990 732 943

(Free parking available on State Street A lot, or B lot for overflow – see campus map on the last page)